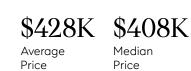

COMPASS

 $\mathbf{i}$  $\mathbf{i}$ / / / / / / / / / / / / / / / / / / / / / / / / ///////// 1111 / 1111 /

December 2022

Clifton Market Insights

# Clifton

DECEMBER 2022

UNDER CONTRACT

40 Total Properties



Dec 2021

Median Price

-42%

Dec 2021

-4% Decrease From Decrease From

-5% Decrease From Dec 2021

Total Properties

61

UNITS SOLD

-42% Decrease From Increase From Dec 2021 Dec 2021

3%

Average Price

\$459K \$450K

Median

Price

0% Change From Dec 2021

## **Property Statistics**

|                |                    | Dec 2022  | Dec 2021  | % Change |
|----------------|--------------------|-----------|-----------|----------|
| Overall        | AVERAGE DOM        | 55        | 29        | 90%      |
|                | % OF ASKING PRICE  | 100%      | 104%      |          |
|                | AVERAGE SOLD PRICE | \$459,982 | \$447,097 | 2.9%     |
|                | # OF CONTRACTS     | 40        | 69        | -42.0%   |
|                | NEW LISTINGS       | 36        | 41