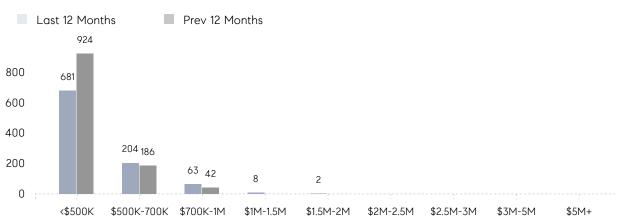

| AVERAGE DOM        | 59        | 29        | 103%     |
|                | % OF ASKING PRICE  | 101%      | 104%      |          |
|                | AVERAGE SOLD PRICE | \$497,138 | \$468,341 | 6%       |
|                | # OF CONTRACTS     | 22        | 50        | -56%     |
|                | NEW LISTINGS       | 20        | 33        | -39%     |
| Condo/Co-op/TH | AVERAGE DOM        | 37        | 27        | 37%      |
|                | % OF ASKING PRICE  | 100%      | 103%      |          |
|                | AVERAGE SOLD PRICE | \$291,091 | \$355,750 | -18%     |
|                | # OF CONTRACTS     | 18        | 19        | -5%      |
|                | NEW LISTINGS       | 16        | 8         | 100%     |

# Clifton

#### DECEMBER 2022

#### Monthly Inventory





### Contracts By Price Range

### Listings By Price Range



COMPASS

 $\sim$   $\sim$   $\sim$   $\sim$   $\sim$ / / / / / / / //// | | | | | / ------

Compass makes no representations or warranties, express or implied, with respect to future market conditions or prices of residential product at the time the subject property or any competitive property is complete and ready for occupancy or with respect to any report, study, finding, recommendation or other information provided by Compass herein. Moreover, no warranty, express or implied, is made or should be assumed regarding the accuracy, adequacy, completeness, legality, reliability, merchantability or fitness for a particular purpose of any information, in part or whole, contained herein. All material is presented with the understan