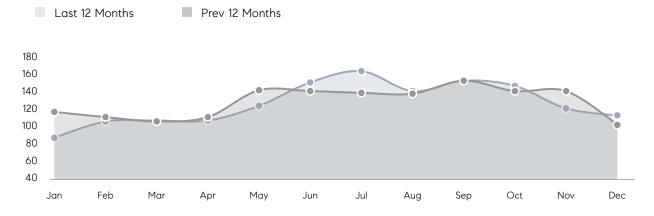

es         | AVERAGE DOM        | 59        | 29        | 103%     |
|                | % OF ASKING PRICE  | 101%      | 104%      |          |
|                | AVERAGE SOLD PRICE | \$497,138 | \$468,341 | 6%       |
|                | # OF CONTRACTS     | 22        | 50        | -56%     |
|                | NEW LISTINGS       | 20        | 33        | -39%     |
| Condo/Co-op/TH | AVERAGE DOM        | 37        | 27        | 37%      |
|                | % OF ASKING PRICE  | 100%      | 103%      |          |
|                | AVERAGE SOLD PRICE | \$291,091 | \$355,750 | -18%     |
|                | # OF CONTRACTS     | 18        | 19        | -5%      |
|                | NEW LISTINGS       | 16        | 8         | 100%     |

# Clifton

#### DECEMBER 2022

#### Monthly Inventory





### Contracts By Price Range

### Listings By Price Range



COMPASS

 $\sim$   $\sim$   $\sim$   $\sim$   $\sim$ / / / / / / / //// | | | | | / ------

Compass makes no representations or warranties, express or implied, with respect to future market conditions or prices of residential product at the time the subject property or any competitive property is complete and ready for occupancy or with respect to any report, study, finding, recommendation or other information provided by Compass herein. Moreover, no warranty, express or implied, is made or should be assumed regarding the accuracy, adequacy, completeness, legality, reliability, merchantability or fitness for a particular purpose of any information, in part or whole, contained herein. All material is presented with the underst